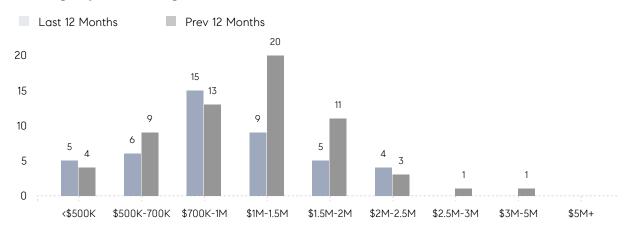

| % OF ASKING PRICE  | -        | 97%         |          |
|                | AVERAGE SOLD PRICE | -        | \$1,422,881 | -        |
|                | # OF CONTRACTS     | 2        | 3           | -33%     |
|                | NEW LISTINGS       | 4        | 2           | 100%     |
| Condo/Co-op/TH | AVERAGE DOM        | -        | -           | -        |
|                | % OF ASKING PRICE  | -        | -           |          |
|                | AVERAGE SOLD PRICE | -        | -           | -        |
|                | # OF CONTRACTS     | 1        | 0           | 0%       |
|                | NEW LISTINGS       | 1        | 0           | 0%       |

# **Essex Fells**

APRIL 2022

### Monthly Inventory



### Contracts By Price Range



### Listings By Price Range



# COMPASS



Compass makes no representations or warranties, express or implied, with respect to future market conditions or prices of residential product at the time the subject property or any competitive property is complete and ready for occupancy or with respect to any report, study, finding, recommendation or other information provided by Compass herein. Moreover, no warranty, express or implied, is made or should be assumed regarding the accuracy, adequacy, completeness, legality, reliability, merchantability or fitness for a particular purpose of any information, in part or whole, contained herein. All material is presented with the understanding that Compass shall not be deemed to provide legal, accounting or other professional services. This is not intended to solicit the purch