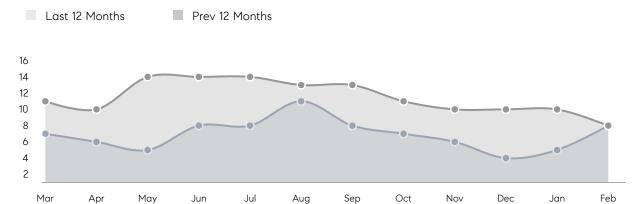

| AVERAGE DOM        | -        | 58          | -        |
|                | % OF ASKING PRICE  | -        | 97%         |          |
|                | AVERAGE SOLD PRICE | -        | \$1,422,881 | -        |
|                | # OF CONTRACTS     | 2        | 3           | -33%     |
|                | NEW LISTINGS       | 4        | 2           | 100%     |
| Condo/Co-op/TH | AVERAGE DOM        | -        | -           | -        |
|                | % OF ASKING PRICE  | -        | -           |          |
|                | AVERAGE SOLD PRICE | -        | -           | -        |
|                | # OF CONTRACTS     | 1        | 0           | 0%       |
|                | NEW LISTINGS       | 1        | 0           | 0%       |

# **Essex Fells**

APRIL 2022

### Monthly Inventory



### Contracts By Price Range



### Listings By Price Range



# COMPASS



Compass makes no representations or warranties, express or implied, with respect to future market conditions or prices of residential product at the time the subject property or any competitive property is complete and ready for occupancy or with respect to any report, study, finding, recommendation or other information provided by Compass herein. Moreover, no warranty, express or implied, is made or should be assumed regarding the accuracy, adequacy, completeness, legality, reliability, merchantability or fitness for a particular purpose of any information, in part or whole, contained herein. All material is presented with the understanding that Compass shall not be deemed to provide legal, accounting or other p