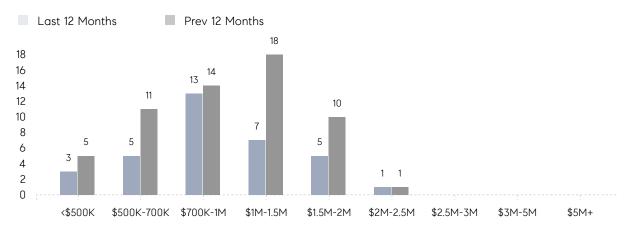

| 58          | -        |
|                | % OF ASKING PRICE  | -        | 97%         |          |
|                | AVERAGE SOLD PRICE | -        | \$1,422,881 | -        |
|                | # OF CONTRACTS     | 2        | 3           | -33%     |
|                | NEW LISTINGS       | 4        | 2           | 100%     |
| Condo/Co-op/TH | AVERAGE DOM        | -        | -           | -        |
|                | % OF ASKING PRICE  | -        | -           |          |
|                | AVERAGE SOLD PRICE | -        | -           | -        |
|                | # OF CONTRACTS     | 1        | 0           | 0%       |
|                | NEW LISTINGS       | 1        | 0           | 0%       |

# **Essex Fells**

APRIL 2022

### Monthly Inventory



### Contracts By Price Range



### Listings By Price Range



# COMPASS



Compass makes no representations or warranties, express or implied, with respect to future market conditions or prices of residential product at the time the subject property or any competitive property is complete and ready for occupancy or with respect to any report, study, finding, recommendation or other information provided by Compass herein. Moreover, no warranty, express or implied, is made or should be assumed regarding the accuracy, adequacy, completeness, legality, reliability, merchantability or fitness for a particular purpose of any information, in part or whole, contained herein. All material is presented with the understanding that Compass shall not be deemed to provide legal, accounting or other professional services. This is no